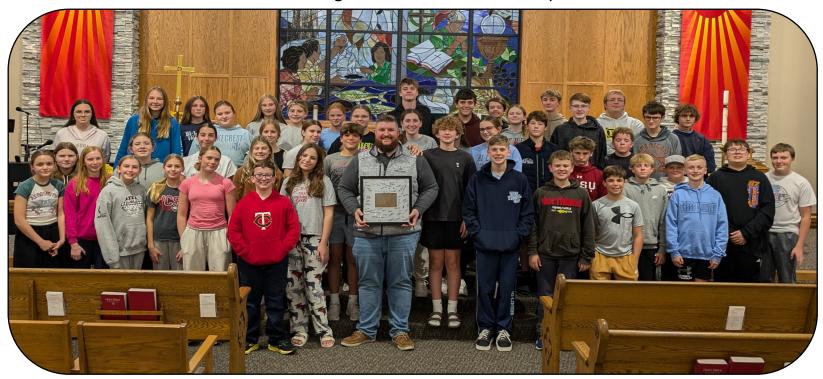

Kids Club Celebrating Pastor Jaime's Birthday on October 30th.

Confirmation Youth Say Good Bye to Pastor Kyle Symanski as He Moves Forward to His New Call